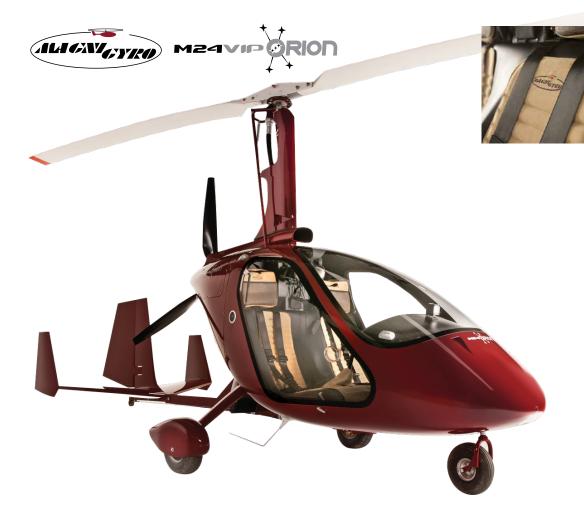

### **M24 Orion VIP**

The Italian made M24 Orion VIP is an executive version of the M24 Orion gyroplane with a side-by-side 2-seater dual control fully enclosed cockpit. It is an incredibly stable gyro to fly with unsurpassed cockpit visibility.

### M24 Orion VIP includes:

- Velvet-feel Interior Black Finish
- Executive Style Seats
- Executive Style Carpets
- Executive Throttle Grips
- Heating System
- Cool Air Ventilation
- Spinner
- Mast fairing
- 2 x Luxury Style Removable Storage Cases / Head restraints Enhanced Headset Brackets
- Additional Headset Connectors in rear of Cabin
- Other options available on request