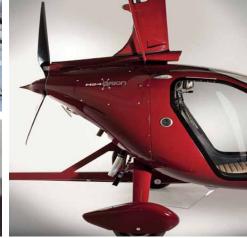

### **M24 Orion VIP**

The Italian made M24 Orion VIP is an executive version of the M24 Orion gyroplane with a side-by-side 2-seater dual control fully enclosed cockpit. It is an incredibly stable gyro to fly with unsurpassed cockpit visibility.

### M24 Orion VIP includes:

- Velvet-feel Interior Black Finish
- Executive Style Seats
- Executive Style Carpets
- Executive Throttle Grips
- Heating System
- Cool Air Ventilation
- Spinner
- Mast fairing
- 2 x Luxury Style Removable Storage Cases / Head restraints Enhanced Headset Brackets
- Additional Headset Connectors in rear of Cabin
- Other options available on request