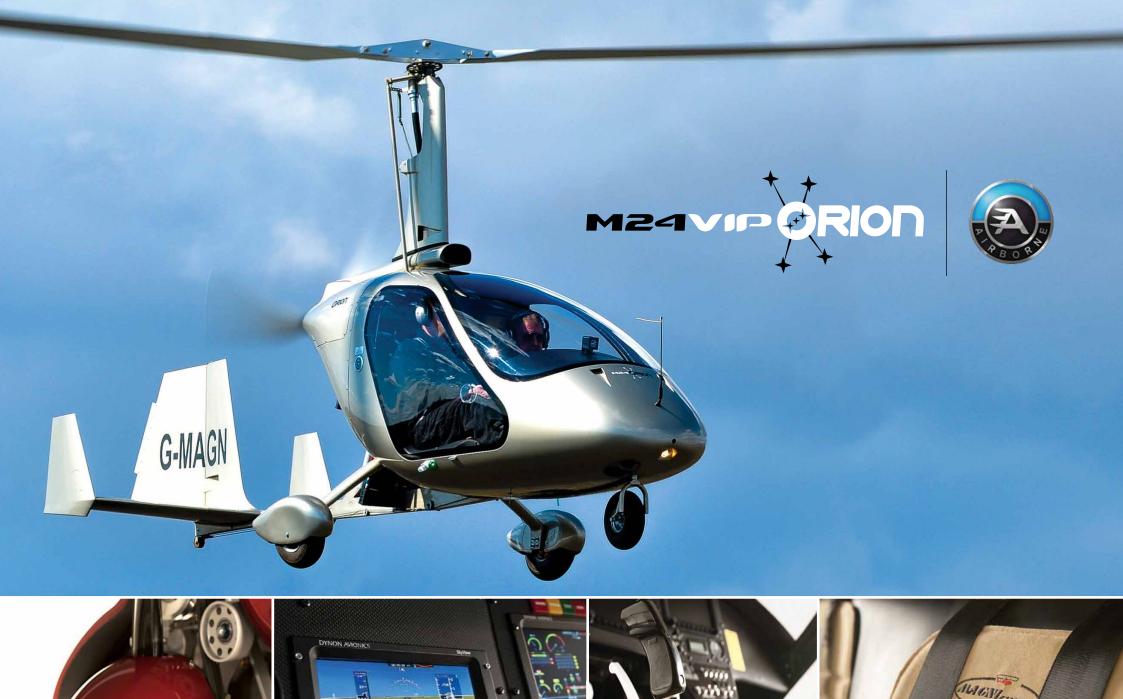

### **M24 Orion VIP**

The Italian made M24 Orion VIP is an executive version of the M24 Orion gyroplane with a side-by-side 2-seater dual control fully enclosed cockpit. It is an incredibly stable gyro to fly with unsurpassed cockpit visibility.

### M24 Orion VIP includes:

- Velvet-feel Interior Black Finish
- Executive Style Seats
- Executive Style Carpets
- Executive Throttle Grips
- Heating System
- Cool Air Ventilation
- Spinner
- Mast fairing
- 2 x Luxury Style Removable Storage Cases / Head restraints Enhanced Headset Brackets
- Additional Headset Connectors in rear of Cabin
- Other options available on request